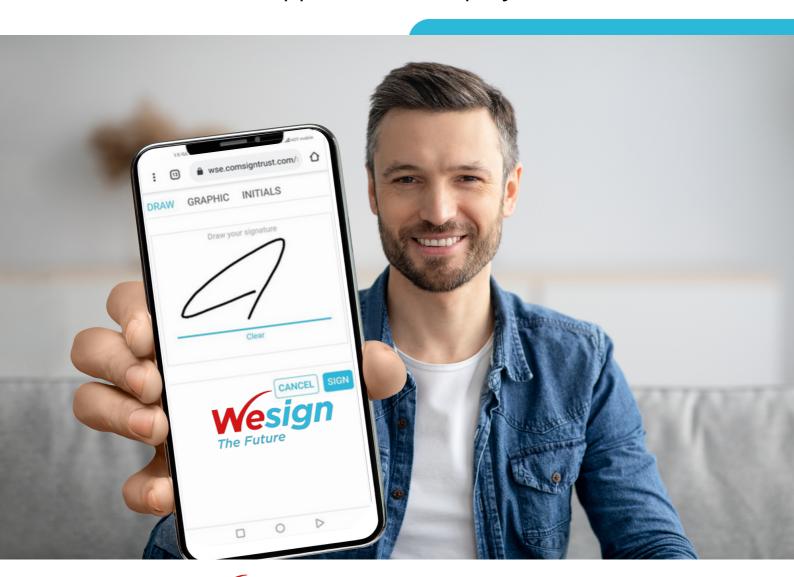

#### Easily sign anywhere on any device

#### **Agile Solution**

With Wesign you can sign documents digitally anytime, using any device: desktop computer, laptop, smartphone, or tablet

#### **Document Signing:**

- Sign documents using three methods drawing, a graphic signature, or initials
- Use a smart card or a token for certified signatures
- Save signatures for future use
- Comment on the document, both signer and sender