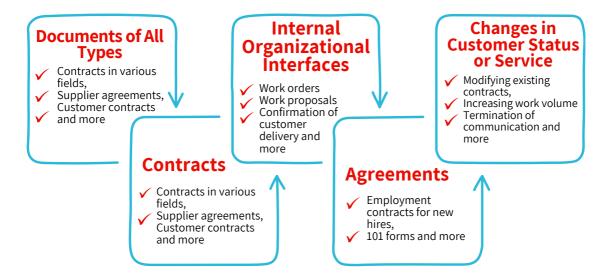

# Availability, Convenience and Simplicity with Wesign

Every business, small or large, whose customers and suppliers sign documents, whether a few per month or thousands, can use a remote signing service for various needs, such as: