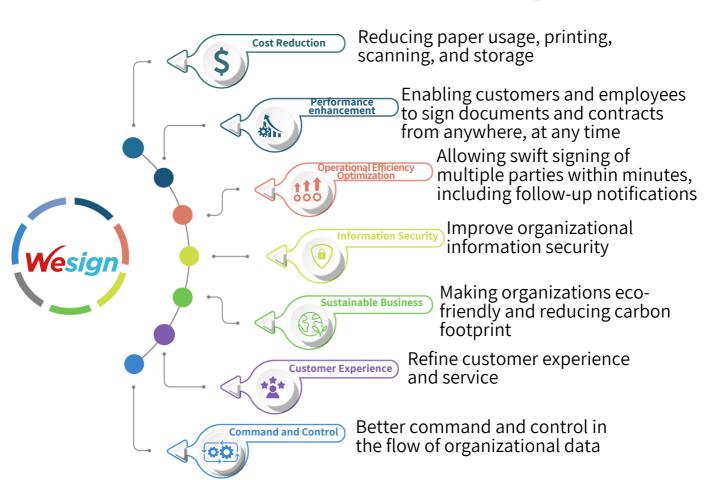

rdable plan for themselves: self-employed individuals, small businesses, large companies, startups and organizations



#### **Cloud Solution**

A solution that saves significant resources and unnecessary headaches of additional software installations for storage and information security. Except your signed documents, of course



#### **Secure Solution**

You can be rest-assured that our team takes all necessary steps for your security. Your data is encrypted, ensuring that signed documents are visible only to you

sign

# Availability, Convenience and Simplicity with Wesign

Every business, small or large, whose customers and suppliers sign documents, whether a few per month or thousands, can use a remote signing service for various needs, such as:



# Process Optimization with Wesign







#### **Sending a Document for signature:**

- Send documents for signature via link, email, SMS, or any other method of your choice
- Use online signature remotely reviewing and completing the document with the signer
- System supports both individual and multiple signature processes with a defined signing order
- Offers the creation of reusable document templates
- Add notes to the document before sending for signature
- Consolidates multiple files into a single PDF for signature or as a permanent template
- Upload multiple files for signature
- Facilitates signatures on corporate tablets with document access
- Adapts to a variety of document formats, including PDF, Word-MS, JPEG, PNG, XLS, and C

#### **Document Editing:**

- Add the Drag & Drop method to insert edit and signature