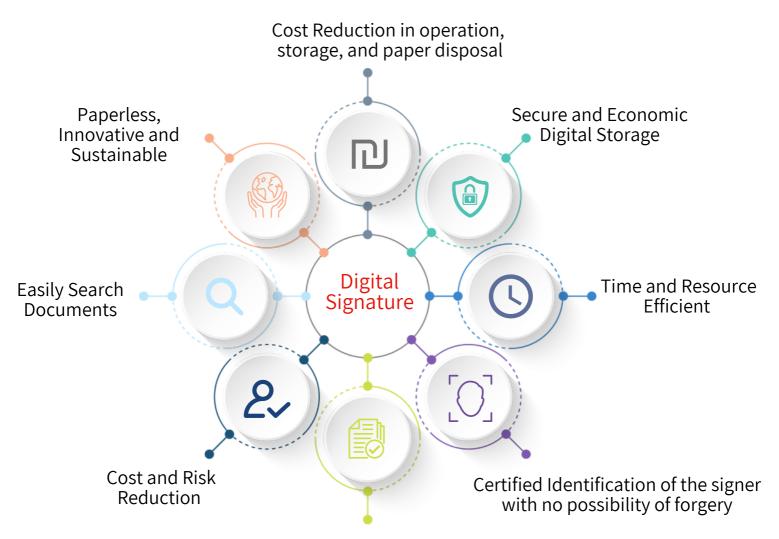

## **Digital Signature Advantages**

Complete Control of Document Details (cannot be changed after signing)