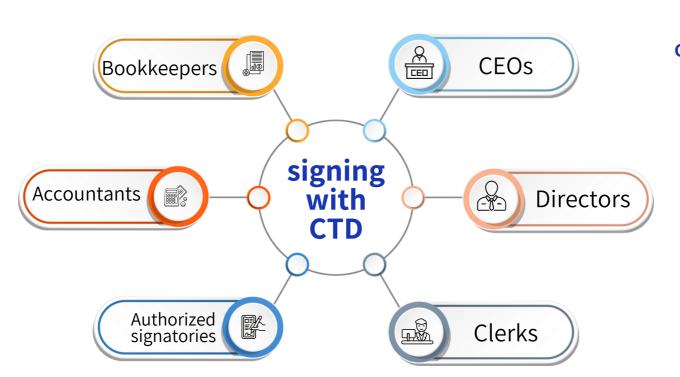

### Who is the CTD software for?

The product is suitable **for any organization** requiring signatures, from a few per month to 1,000 signatures every month

- Organizations in need of automated signatures
- Organizations in need of signing and sending documents internally

Insurance

- Dedicated computer software for signatures on all types of documents
- ✓ Internal and external effective for multiple signatures
- Organizational Site License management of organization user licenses